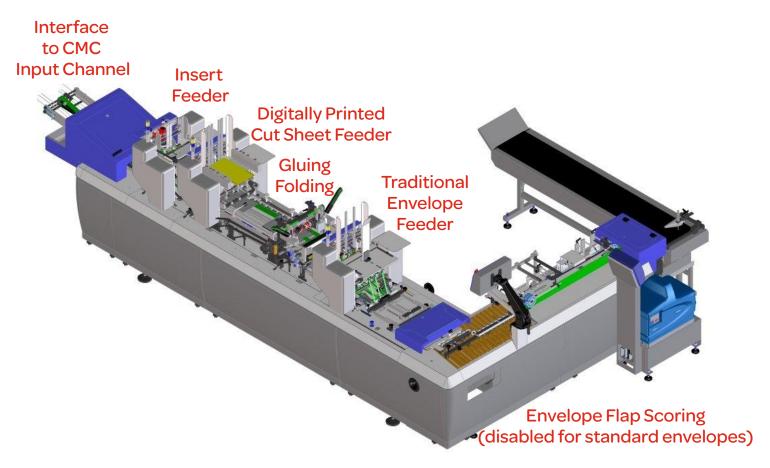

## CMC150TWIN

New Multi-Mailer: traditional envelopes and envelopes from cut sheets

**Envelope sealing** 